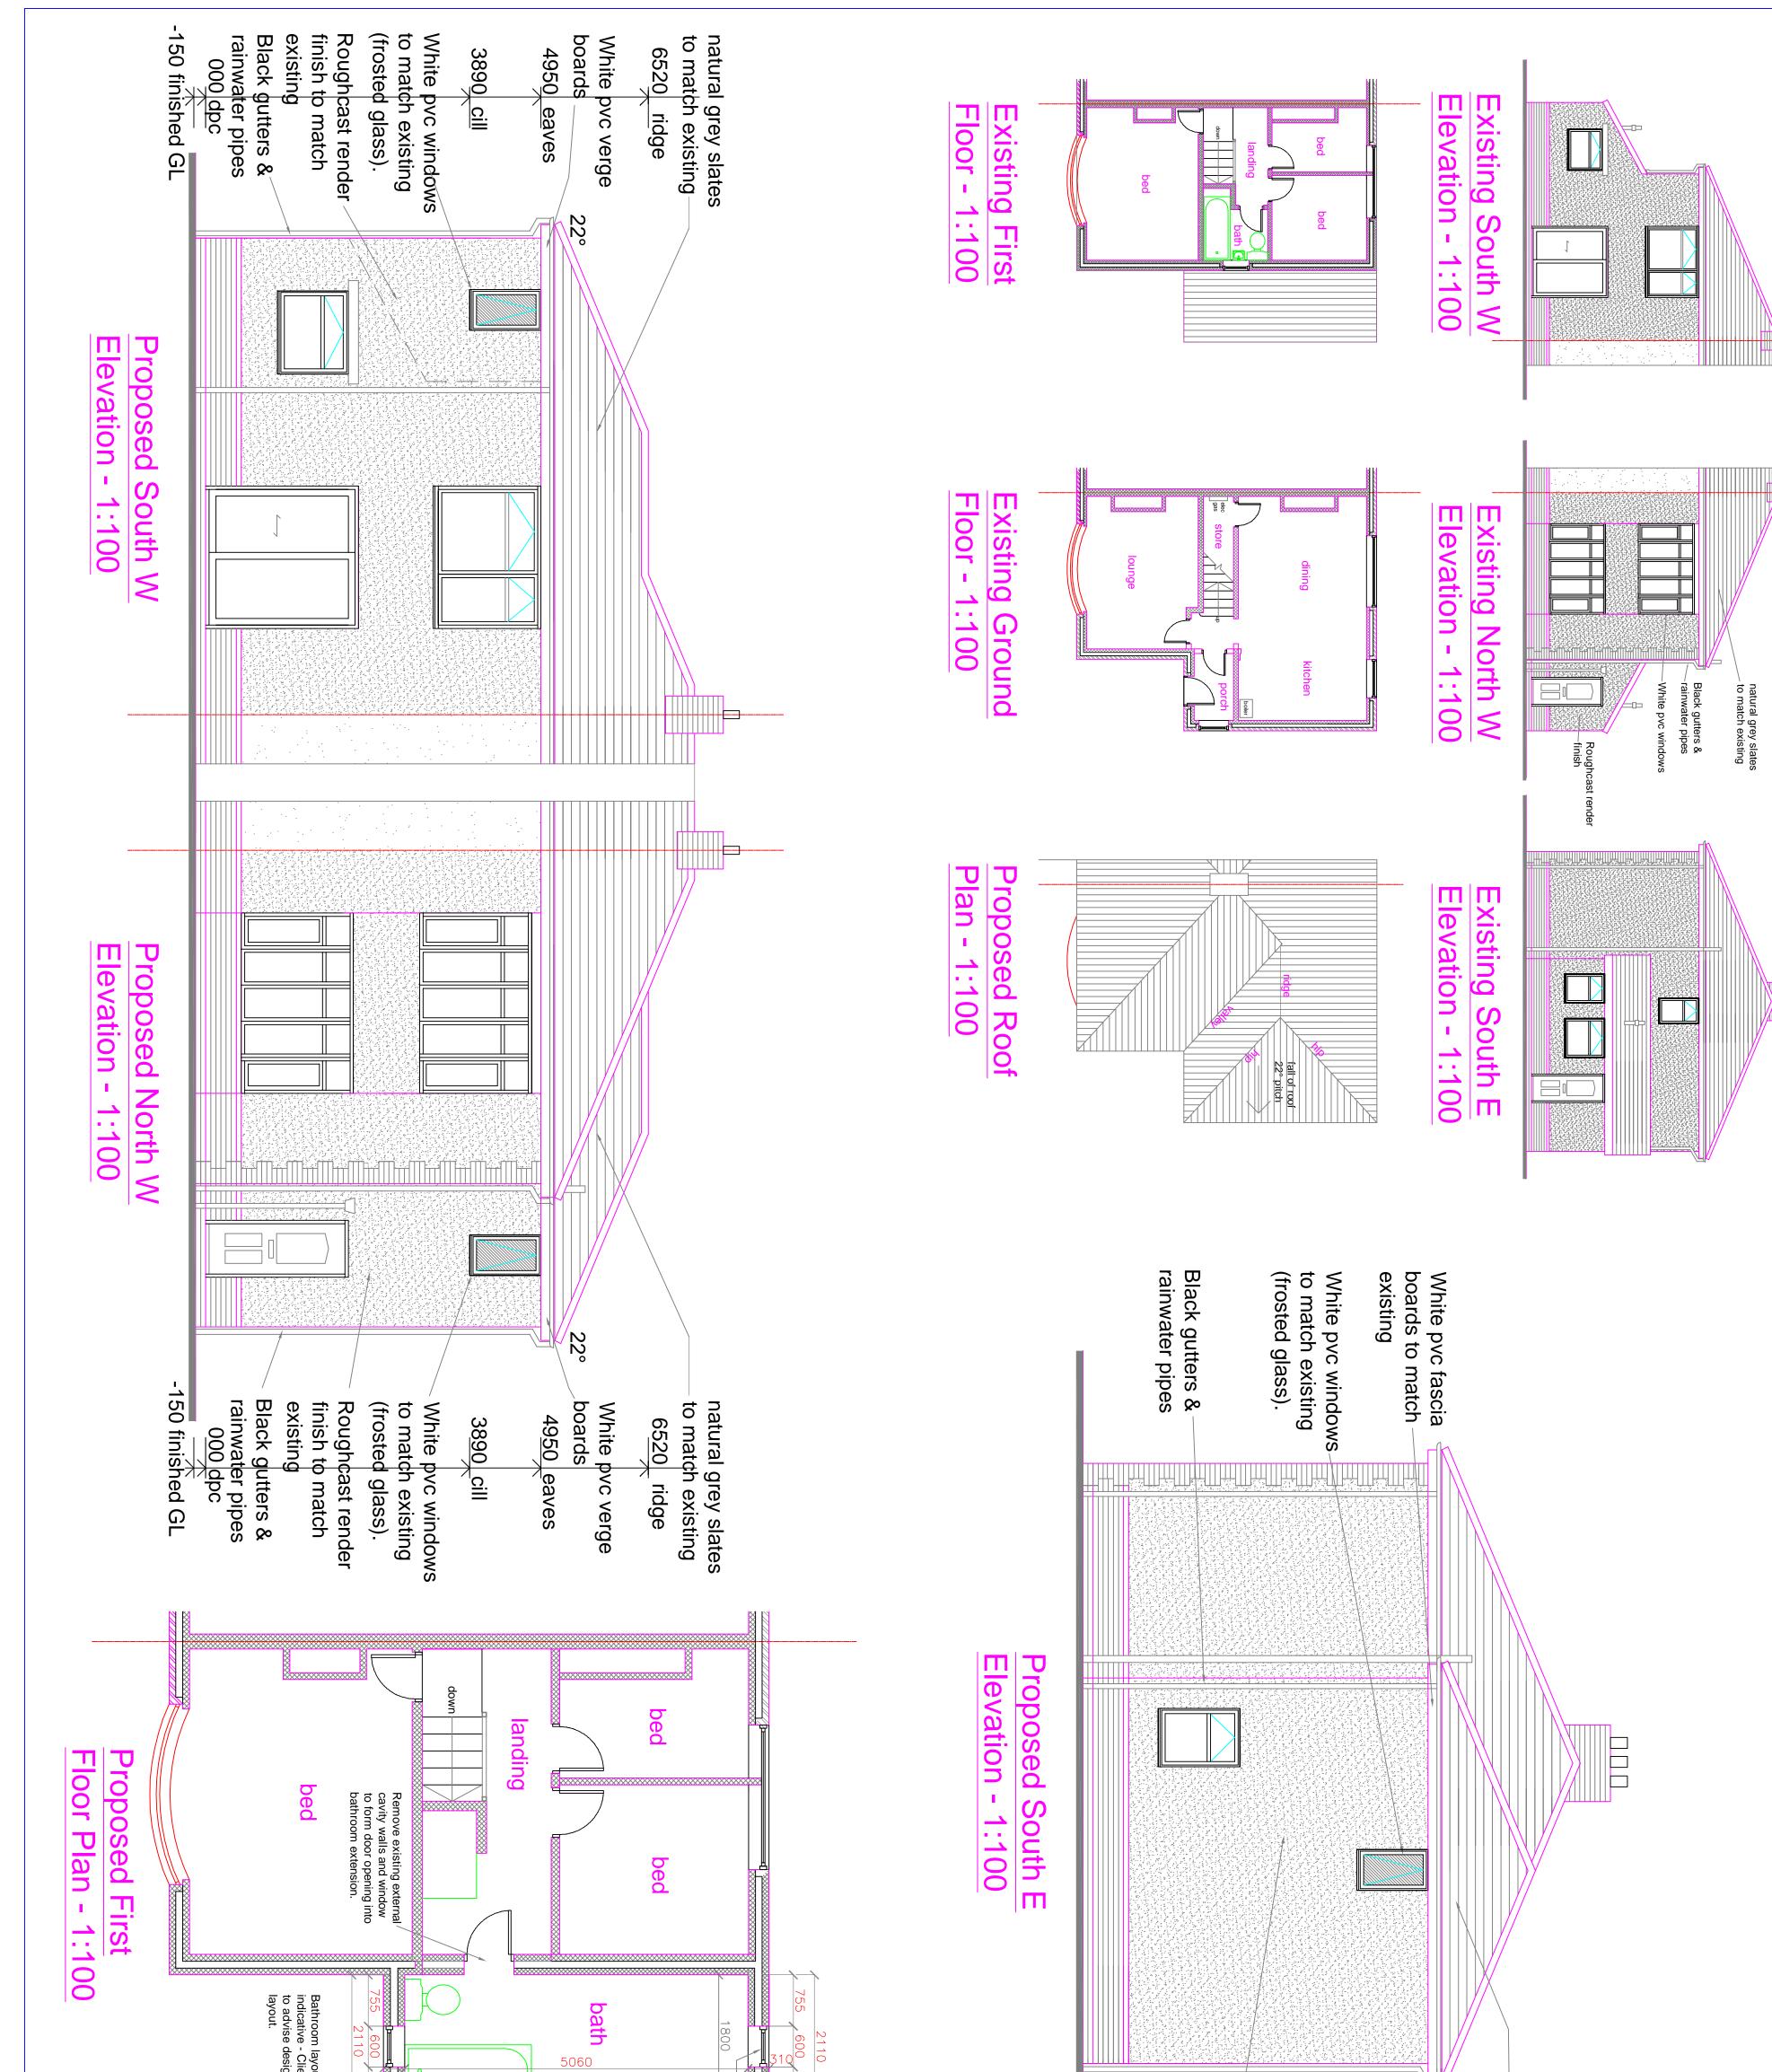

ق ج

azed Low E un

dows, w with "∪"

th trickle vents, Thermabate cavity closers or \$ value of 1.8w/m. sq°K. Glass to be frosted.

|                                                                                                                                                                                                                                                                                                                                                                                                                                                                                                                                                                                                                                                                                                                                                                                                                                                                                                                                                                                                                                                                                                                                                                                                                                                                                                                                                                                                                                                                                                                                                                                                                                                                                                                                                                                                                                                                                         | of 310mm comprising of<br>100mm solid concrete block outer<br>leaf with K rend finish, 110mm<br>partial fill cavity using 60mm<br>Kingspan Kooltherm C8 board<br>or Equal & Approved, 100mm<br>medium dense concrete block<br>inner leaf with 13mm plaster<br>skim finish to give min. U value<br>of 0.28 W/m.sq K. | <ul> <li>Part L1B - Black: upvc, with trickle vents, Thermabate cavity closers or Similar Approved. Double glazed Low E units with "U" value of 1.8w/m. sq°K</li> <li>Bath - new waste pipes to BS 451 wc 100mmØ waste connected to new 100mmØ seal traps and 38mmØ connected to existing fw inspection chamber</li> <li>Bath - To be ventilated by mechanical extract providing intermittent ventilation of 30 ltrs air/sc.</li> </ul> | 6520 ridge<br>natural grey slates<br>to match existing<br>4950 eaves<br>3890 cill<br>3890 cill<br>Roughcast render<br>finish to match<br>existing<br>000 dpc<br>000 dpc<br>finished GL                                                                                                                                                                                                                                                                                                                                                                                                                                                                                                                                                                                                                                                                                                                                                                                                                                                                                                                                                                                                                                                                                                                                                                                                                                                                                                                                                                                    |
|-----------------------------------------------------------------------------------------------------------------------------------------------------------------------------------------------------------------------------------------------------------------------------------------------------------------------------------------------------------------------------------------------------------------------------------------------------------------------------------------------------------------------------------------------------------------------------------------------------------------------------------------------------------------------------------------------------------------------------------------------------------------------------------------------------------------------------------------------------------------------------------------------------------------------------------------------------------------------------------------------------------------------------------------------------------------------------------------------------------------------------------------------------------------------------------------------------------------------------------------------------------------------------------------------------------------------------------------------------------------------------------------------------------------------------------------------------------------------------------------------------------------------------------------------------------------------------------------------------------------------------------------------------------------------------------------------------------------------------------------------------------------------------------------------------------------------------------------------------------------------------------------|---------------------------------------------------------------------------------------------------------------------------------------------------------------------------------------------------------------------------------------------------------------------------------------------------------------------|-----------------------------------------------------------------------------------------------------------------------------------------------------------------------------------------------------------------------------------------------------------------------------------------------------------------------------------------------------------------------------------------------------------------------------------------|---------------------------------------------------------------------------------------------------------------------------------------------------------------------------------------------------------------------------------------------------------------------------------------------------------------------------------------------------------------------------------------------------------------------------------------------------------------------------------------------------------------------------------------------------------------------------------------------------------------------------------------------------------------------------------------------------------------------------------------------------------------------------------------------------------------------------------------------------------------------------------------------------------------------------------------------------------------------------------------------------------------------------------------------------------------------------------------------------------------------------------------------------------------------------------------------------------------------------------------------------------------------------------------------------------------------------------------------------------------------------------------------------------------------------------------------------------------------------------------------------------------------------------------------------------------------------|
| DRAWING TITLE         Existing & Proposed Plans & Elevations.         DRAWN       ERA       REVISIONS       DRAWING No.         DATE       25/02/2018       P1 P2       AR/001         SCALE       1:100 @ A1       Image: Coloradia and the coloradia an | REV P2       ROOF DESIGN AMENDED FOR PLANNING APPROVAL       EA 26/03/1         REV P1       SUBMITTED FOR PLANNING APPROVAL       EA 26/03/1         CLIENT & PROJECT       EA 15/02/1         Mr M.Pilkington       163 Sandy Lane         Blackburn       Proposed First Floor Side Extension.                   | House Holder Planning Application<br>All materials type, colour and texture to<br>match existing and to Local Authority<br>Approval.                                                                                                                                                                                                                                                                                                    | INTELS         Stable combined or boxed lineits to all load bearing wells to have p.v.c. credit trays over and very holes every 4n perpend.         Statum Carl Structure in the provide statut of have p.v.c. credit trays over and very holes every 4n perpend.         Statum Carl PLACE       - Comply with AD H119         Many Status in the public basis in the guillow       - Comply with AD H119         Many Status in the Duilding house with a minimum fail of 150 omnoded to availing drains, under a enviry sammed or approximate and must be correctly located on site prior to the Duilding house of any provide conversite lineits to wells over drainage nrules are only assumed or approximate and must be correctly located on site prior to work commencing.         PART P - ELECTRICAL NOTES       - ELECTRICAL NOTES         Mile electral and with the minimum fail of 150 omnoded to availing drains, under a signification of the Duilding house and must be correctly located on site prior to work commencing.         Prior to complexit the forum in invulue to additional transfer to the size band complexit by a person complexit to do so.         THIS DRAWING TO BE CHECKED AND VERIFIED BY THE CONTRACTOR PRIOR TO WORK COMMENDING ON SITE. FOR CLAREFICATION OR OUERIES CONTACT THE DESIGNEE.         CONTACT THE DESIGNEE. |